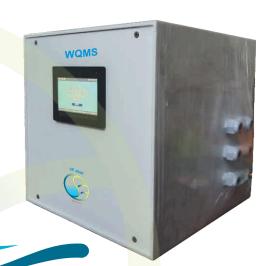

# **Digital Controller**

Model: SE4000 Series

**DATASHEET** 

Water & Air

## **CAPABILITY**

- At a time 8 Channel (7inch) display with Date & Time
- Touch Screen
- FTP supported
- USB card supported for data storage
- Power on indication
- Supports Horizontal and Vertical display orientation

## **TECHNICAL CHARACTERISTICS**

Models SE 4000

**Display** Color TFT 4" or Colour TFT 7"

Memory Up to 100MB

Data Log Through USB

Serial Communication RS232, RS485

**USB Interfaces** 1 USB Device & B C type port