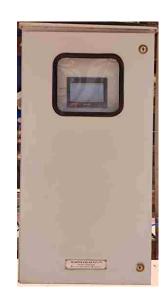

◆ TSS ◆ Cl₂ ◆ COD ◆ BOD ◆ TOC ◆ TSS

## **CAPABILITY**

- At a time 8 Channel (7inch) display with Date & Time
- Touch Screen
- FTP supported
- USB card supported for data storage
- Power on indication
- Supports Horizontal and Vertical display orientation



## **TECHNICAL CHARACTERISTICS**

Models SE 4000

**Display** Color TFT 4" or Colour TFT 7"

Memory Up to 100MB

Data Log Through USB

Serial Communication RS232, RS485

**USB Interfaces** 1 USB Device & B C type port

Speed Class High Capacity (4GB to 32GB) Speed Class (2, 4, 6, 10)

Ethernet Interface One 10/100 Mbps

Power Supply 20-24 VDC

Power Rating 4W

**Operating Temperature** 0 to 70 °C

**Approvals** CE, UL Class I Div 2

Mounting Front Panel Mounting, IP66 rated

**Dimension** As per customization

### **Panel Photo**







## SE WATER AND AIR PRIVATE LIMITED

**Mfg. Unit :** Shree Pramukhswami Industrial Estate, C-1/389, 8-13, 2nd Floor, Makarpura GIDC, Vadodara - 390010 (Guj) (O) +(91) 7490043126 Email : ho@sewater.in www.sewater.in

Head Offices : VADODARA
Branch Offices : VAPI, ANKLESHWAR

**Authorized Channel Partner**