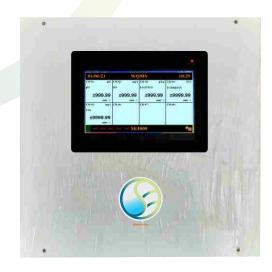

## **CAPABILITY**

- At a time 8 Channel (7inch) display with Date & Time
- Touch Screen
- FTP supported
- USB card supported for data storage
- Power on indication
- Supports Horizontal and Vertical display orientation

## **TECHNICAL CHARACTERISTICS**

Models SE 4000

**Display** Color TFT 4" or Colour TFT 7"

Memory Up to 100MB

Data Log Through USB

Serial Communication RS232, RS485

**USB Interfaces** 1 USB Device & B C type port

### **Panel Photo**